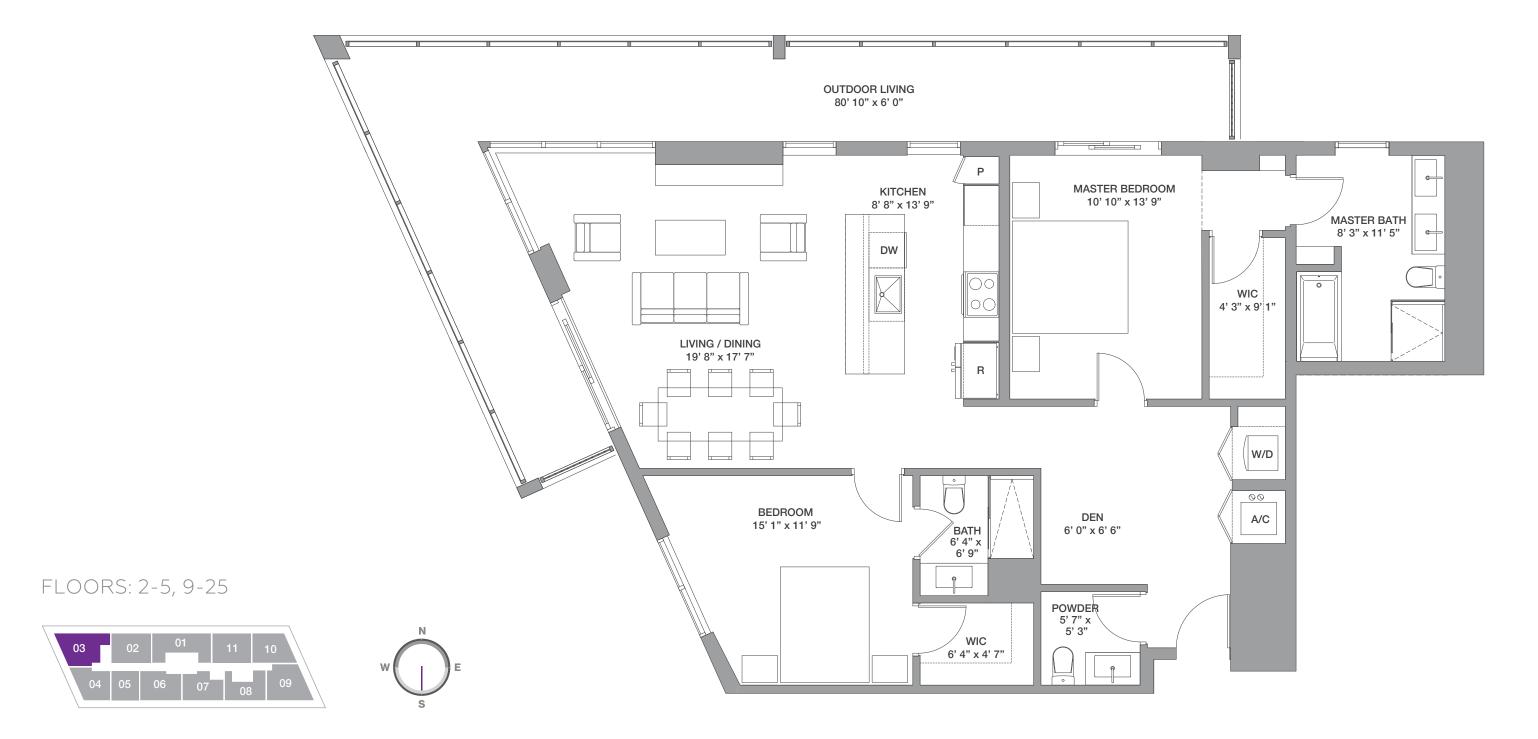

## Line 03

## 2 Bedrooms / 2.5 Baths + Den

Floors: 2-5, 9-25

Residence Interior 1,294 Sq Ft 120 Sq M Outdoor Living 429 Sq Ft 40 Sq M Total: 1,723 Sq Ft 160 Sq M

Line 03

2 Bedrooms / 2.5 Baths + Den

Floors: 2-5, 9-25